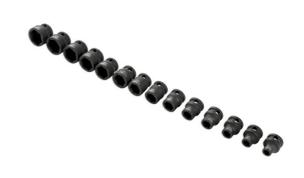

## Kurze Schlagschrauber-Steckschlüssel, 3/8"-Antrieb,

A full set of impact quality 3/8" square drive low profile sockets that includes all sizes from 6mm to 19mm. The shallow profile makes them ideal for use in areas where access is restricted. A good quality set manufactured from chrome molybdenum with a black phosphate finish for corrosion resistance. Designed for use with air/electric impact guns. A practical problem-solving set to have round the workshop.

## **Additional Information**

- Größen: 6 mm, 7 mm, 8 mm, 9 mm, 10 mm, 11 mm, 12 mm, 13 mm, 14 mm, 15 mm, 16 mm, 17 mm, 18 mm, 19 mm
- 3/8"-Antrieb x 6-kant-Steckschlüssel x 22,5 mm Tiefe
- · Lieferung mit Steckschlüsselhalter aus Metall (350 mm)
- · Aus Chrom-Molybdän-Stahl in schwarzer Manganausführung